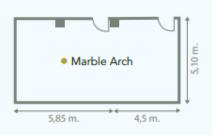

#### MARBLE ARCH

53M2 / 570 SQ FT LEVEL - 1 HALF DAY: £350 FULL DAY: £500

### Choose the layout that best suits your meeting!

|               |            |        |          |         |        |           | ېژ:<br>چې چې | \$*<br>\$*<br>\$*<br>\$*<br>\$<br>\$<br>\$<br>\$<br>\$<br>\$<br>\$<br>\$<br>\$<br>\$<br>\$<br>\$<br>\$<br>\$ |         |         |
|---------------|------------|--------|----------|---------|--------|-----------|--------------|--------------------------------------------------------------------------------------------------------------|---------|---------|
| Room          | Floor area | Height | Cocktail | Theatre | School | Boardroom | Banquette    | Cabaret                                                                                                      | U Shape | O Shape |
| Oxford Circus | 80 m²      | 3 m    | 60       | 60      | 41     | 21        | 30           | 24                                                                                                           | 23      | 25      |
| Marble Arch   | 53 m²      | 3 m    | 25       | 36      | 24     | 22        | -            | -                                                                                                            | 21      | 23      |