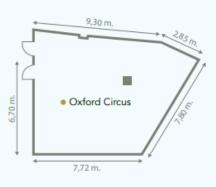

### OXFORD CIRCUS

80M2 / 861 SQ FT LEVEL - 1 HALF DAY: £475 FULL DAY: £600

### Choose the layout that best suits your meeting!

|               |            |        |          |         |        |           | ېژ:<br>چې چې | \$*<br>\$*<br>\$*<br>\$*<br>\$<br>\$<br>\$<br>\$<br>\$<br>\$<br>\$<br>\$<br>\$<br>\$<br>\$<br>\$<br>\$<br>\$ |         |         |
|---------------|------------|--------|----------|---------|--------|-----------|--------------|--------------------------------------------------------------------------------------------------------------|---------|---------|
| Room          | Floor area | Height | Cocktail | Theatre | School | Boardroom | Banquette    | Cabaret                                                                                                      | U Shape | O Shape |
| Oxford Circus | 80 m²      | 3 m    | 60       | 60      | 41     | 21        | 30           | 24                                                                                                           | 23      | 25      |
| Marble Arch   | 53 m²      | 3 m    | 25       | 36      | 24     | 22        | -            | -                                                                                                            | 21      | 23      |